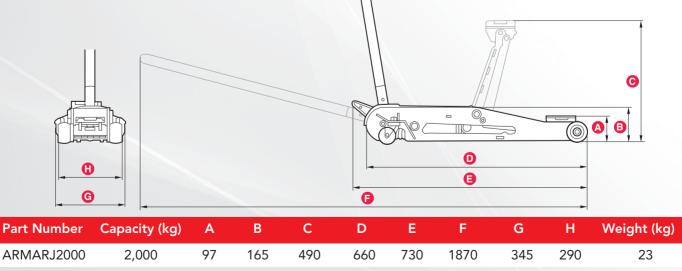

## **Aluminium Racing Jack - Professional**

- Professional premium quality aluminium racing jack
- Tested to Australian standards
- Suitable for professional user where performance and safety is paramount
- Perfect for applications where low jack weight is a requirement e.g. mobile service vans







Hydraulic stroke limitation



## **Features**

- Low profile design
- Light weight with fitted carry handles for easy handling
- Quick lift dual pump pistons for fast no-load lift 6 to 7 full pumps
- High quality machined cylinders for leak free performance
- Ram and cylinder are polished to protect against internal abrasions
- Nylon wheels and castors for easy of manoeuvrability and greater workshop floor protection
- High quality durable seals for extended service life



<sup>\*</sup> Measurements in mm