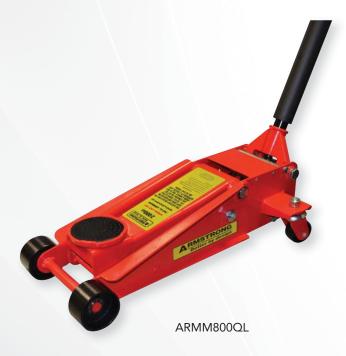

## **Garage Jacks - Professional**

- Professional range of premium quality quick lift jacks
- Tested to Australian standards
- Range in capacity from 2,000 to 2,500kg
- Suitable for professional user where performance and safety is paramount

## Features

- Quick lift dual pump pistons
- Fast no-load lift M800QL 5 to 6 and M901QL 6 to 7 full pumps
- High quality machined cylinders for leak free performance
- Ram and cylinder are polished to protect against internal abrasions
- Hydraulic stroke limitation system prevents the ram from being over extended and causing damage to the cylinder
- Fitted with removable saddle and handle pads to protect body work of vehicle being lifted
- High quality durable seals for extended service life