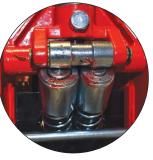

Safety overload valve. Up to 5t (optional) Hydraulic stroke limitation

## Features

- Quick lift dual pump pistons
- Fast no-load lift M800QL 5 to 6 and M901QL 6 to 7 full pumps
- High quality machined cylinders for leak free performance
- Ram and cylinder are polished to protect against internal abrasions
- Hydraulic stroke limitation system prevents the ram from being over extended and causing damage to the cylinder
- Fitted with removable saddle and handle pads to protect body work of vehicle being lifted
- High quality durable seals for extended service life