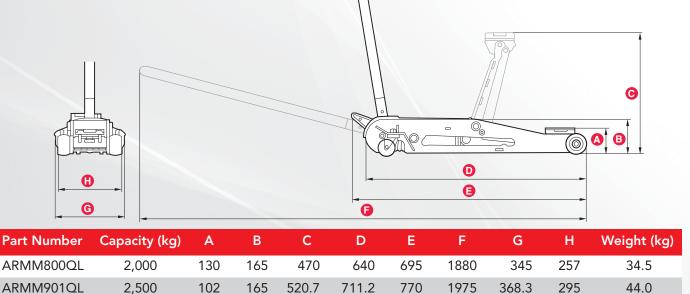

rofessional**

- Professional range of premium quality quick lift jacks
- Tested to Australian standards
- Range in capacity from 2,000 to 2,500kg
- Suitable for professional user where performance and safety is paramount





Safety overload valve. Up to 5t (optional) Hydraulic stroke limitation



## Features

- Quick lift dual pump pistons
- Fast no-load lift M800QL 5 to 6 and M901QL 6 to 7 full pumps
- High quality machined cylinders for leak free performance
- Ram and cylinder are polished to protect against internal abrasions
- Hydraulic stroke limitation system prevents the ram from being over extended and causing damage to the cylinder
- Fitted with removable saddle and handle pads to protect body work of vehicle being lifted
- High quality durable seals for extended service life



\* Measurements in mm

ARMM901QL